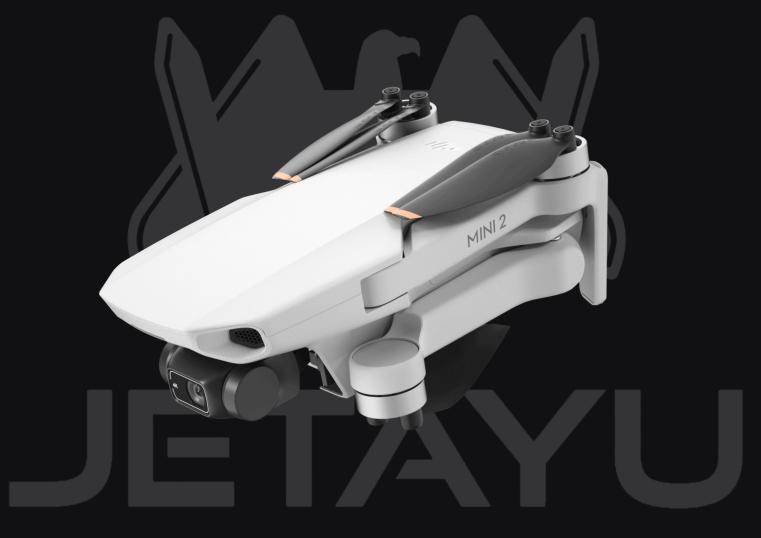

# DJI MINI 2

Ultralight & Foldable

Level 5 Wind Resistance

31-Min Max Flight Time

Ultra-Clear 4K Video

10km Video Transmission

| $\land$ |
|---------|
|         |

Intelligent Modes & QuickShots