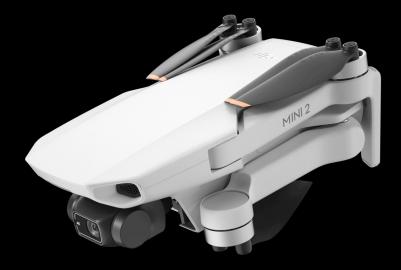

# DJI MINI 2

Ultralight & Foldable

Level 5 Wind Resistance

31-Min Max Flight Time

Ultra-Clear 4K Video

10km Video Transmission

| $\land$ |
|---------|
|         |

Intelligent Modes & QuickShots

## Pack Light, Fly Free

Just how light is DJI Mini 2? At less than 249 g, it weighs about as much as an apple and fits in the palm of your hand. Compact and convenient, Mini 2 is your ideal travel companion, transforming how you capture your favorite memories. [1]