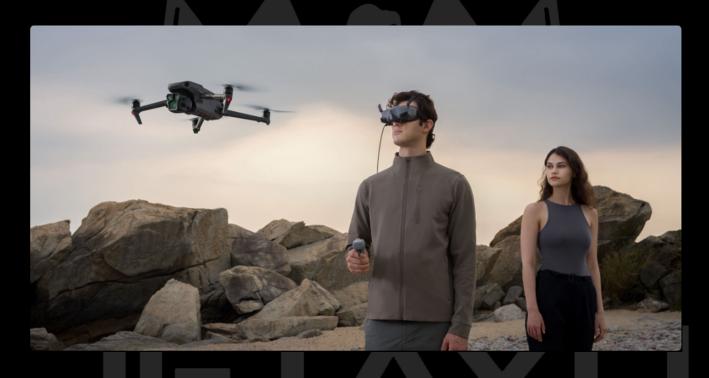

### **Experiencing FPV Flight is Easy**

The Mavic 3 Series camera drones can be used with DJI Goggles Integra, DJI Goggles 2, and DJI RC Motion 2, allowing you to enjoy the fun of FPV flight.