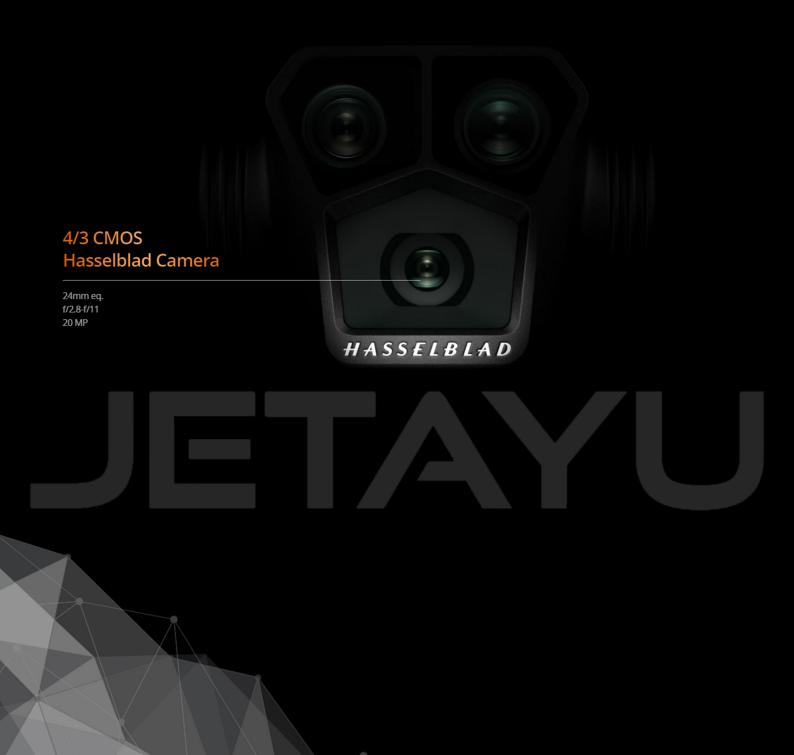

4/3 CMOS Hasselblad Camera

43-Min Max Flight Time [2]

Dual Tele Cameras

Omnidirectional Obstacle Sensing

Tri-Camera Apple ProRes Support [1]

Tri-Camera Apple ProRes Support [1]

One camera drone, three lenses, and infinite imagination. Mavic 3 Pro, with the triple-camera system's multiple focal lengths, can achieve an even richer camera language and fully express creativity with superior multi-scenario capabilities. You can tap the display to switch between various focal lengths and easily incorporate distinct composition styles for different scenarios. Turn your inspiration into ingenuity with the improved efficiency of tri-camera aerial photography.

## HASSELBLAD