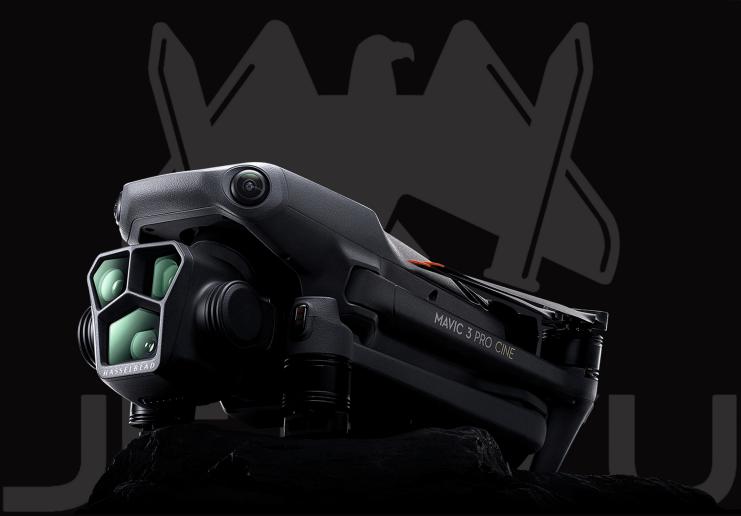

# DJI MAVIC 3 PRO

The DJI Mavic 3 Series features next-level imaging performance. Mavic 3 Pro's triple-camera system ushers in a new era of camera drones by housing three sensors and lenses with different focal lengths. Equipped with a Hasselblad camera and dual tele cameras, Mavic 3 Pro is a triple-camera drone that unlocks new shooting perspectives, allowing you to embrace creative freedom further, capture fascinating scenery, explore photographic storytelling, and make cinematic masterpieces.

4/3 CMOS Hasselblad Camera

43-Min Max Flight Time [2]

Dual Tele Cameras

Omnidirectional Obstacle Sensing

Tri-Camera Apple ProRes Support [1]

Tri-Camera Apple ProRes Support [1]

One camera drone, three lenses, and infinite imagination. Mavic 3 Pro, with the triple-camera system's multiple focal lengths, can achieve an even richer camera language and fully express creativity with superior multi-scenario capabilities. You can tap the display to switch between various focal lengths and easily incorporate distinct composition styles for different scenarios. Turn your inspiration into ingenuity with the improved efficiency of tri-camera aerial photography.