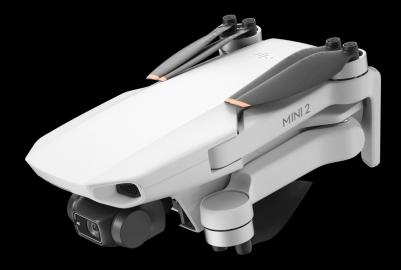

# DJI MINI 2

Ultralight & Foldable

Level 5 Wind Resistance

31-Min Max Flight Time

Ultra-Clear 4K Video

10km Video Transmission

| $\land$ |
|---------|
|         |

Intelligent Modes & QuickShots