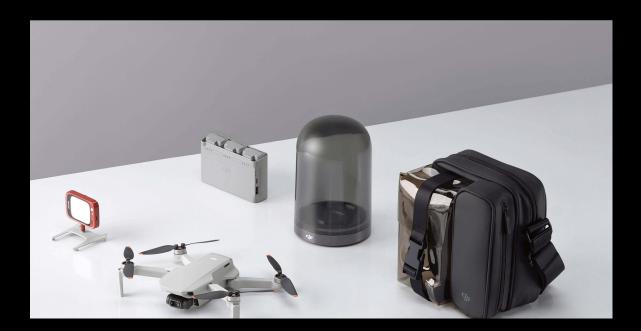

Intelligent Modes & QuickShots





#### There are many places you visit once in a lifetime. Bring DJI Mini 2 for a unique perspective, and make the most of your travels.

### Pack Light, Fly Free

Just how light is DJI Mini 2? At less than 249 g, it weighs about as much as an apple and fits in the palm of your hand. Compact and convenient, Mini 2 is your ideal travel companion, transforming how you capture your favorite memories. [1]





#### **Small But Mighty**

Thanks to intuitive and advanced features packed in a portable frame, DJI Mini 2 provides complete freedom wherever and however you want to create. Whether you're shooting at a deserted beach or capturing the details of a fun family reunion, Mini 2 can handle it all.



## Ample Accessories Optimal Options for Every Occasion